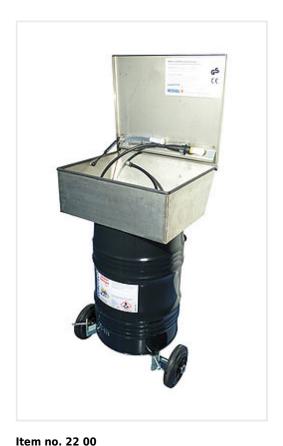

## **PRODUCT DESCRIPTION:**

Mini-Clean small parts cleaner. Economical use. Moveable small parts cleaner with all the benefits of a stationary system. This device can be used with or without a barrel trolley and is suitable for mounting on a 50 litre barrel.

Mini-Clean is designed in such a way that parts can be immersed. Use the odourless circulation cleaner. Dimensions: Height 18 cm, width 50 cm, depth 47 cm (Height on barrel: 90 cm)

## **BENEFITS:**

- Device made from stainless steel
- mobile with brake swivel casters
- Cover holder with gas pressure absorber
- Flow-through brush with anti-kink spring

| Item no. | Contents | Container | Quantity |
|----------|----------|-----------|----------|
| 22 00    |          |           |          |